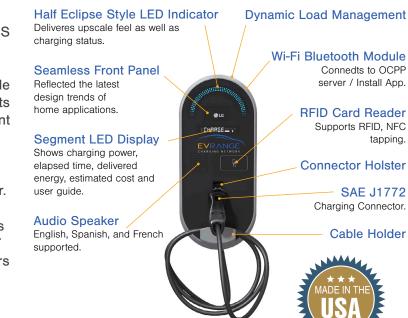

CHARGE MAS

RANGE

RETAIL. HOSPITALITY. MULTI-FAMILY. WORKPLACE. FLEETS.

**EV Range** is the first EV network certified with **LG! Become a reseller TODAY!** 

## SIMPLIFIED SALES AND LOGISTICS

Products are preconfigured with an internet connectivity gateway and programmed to immediately connect to the EV Range Network for simple plug and play deployments. Install, turn on, sign-up and start charging EVs all in the same day.

- Volume discounts available. No volume commitment.
- No exclusivity requirements.
- Work with a charging experience focused network that organically generates new/repeat customers.
- End customers obtain a reporting dashboard and ability to generate revenue from charging utilization.



## ABOUT OUR PARTNERSHIP

EV Range is a proud partner of LG Business Solutions bringing commercial grade 48A Level 2 chargers to the US market.

LG Business Solutions

LG has certified EV Range as its first electric vehicle charging network provider nationwide, as a result of its proven expertise in EV chargers, software, and payment systems across all industries.

EV Range provides a best-in-class charging experience from the EV driver to the station owner and to the reseller. Our plug-and-play products connected to the EV Range platform bring a complete managed solution that includes reporting, key performance indicators, and in house 24-7 support. This solution not only drives revenue, but delivers a hassle-free amenity to the charging station operator.