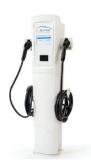

## **Hardware: Charging Stations**

AC Power Pro Level 2 (AC)

BTC L2 Pedestal
Level 2 (AC)

BTC L2 Wall Mount
Level 2 (AC)

Evsis Wall Mount
DC Fast Charger

BTC 180kW All-in-One
DC Fast Charger

System (DCFC)

Full suite of station options selected and certified for experience and uptime, reducing service/support needs.