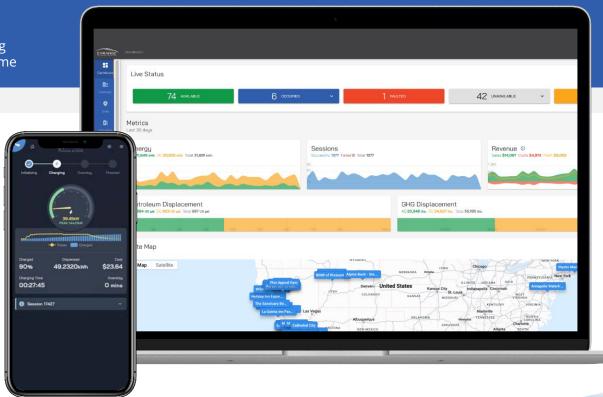

## Station Management & Payment Platform

Network Operations & Service

Network Operations Center providing proactive monitoring, diagnostics and issue resolution, and driver and customer call center ensuring premium experience and reduction in downtime.

#### **Features include:**

- Real-time status and alerts
- Utilization Data
- Load management Limit power to electrical capacity
- Payment processing
- Customizable billing plans
- Brandable driver pay app
- Live location map with station availability
- AutoCharge (Plug & Charge) for fleets
- RFID activations and token management
- Carbon Offset Metrics
- Federal/State regulatory compliance and reporting

# **Support: Network Operations & Support Services**

Drive organic growth through dependable partner and driver support services.

| $\odot$ | Toll-free 27-7 call center support           |
|---------|----------------------------------------------|
| $\odot$ | Proactive station monitoring                 |
| $\odot$ | Remote diagnostic repair response            |
| $\odot$ | Technician and maintenance personnel alerts  |
|         | Station and part warranty                    |
|         | Realtime station status                      |
|         | Support ticket dashboard                     |
|         | Built for user experience and station uptime |