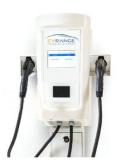

## **Hardware: Charging Stations**

AC Power Pro Level 2 (AC)

BTC L2 Pedestal
Level 2 (AC)

BTC L2 Wall Mount
Level 2 (AC)

Evsis Wall Mount
DC Fast Charger

BTC 180kW All-in-One
DC Fast Charger

System (DCFC)

Full suite of station options selected and certified for experience and uptime, reducing service/support needs.