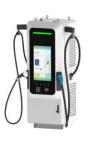

## **Hardware: Charging Stations**

AC Power Pro Level 2 (AC)

BTC L2 Pedestal
Level 2 (AC)

BTC L2 Wall Mount
Level 2 (AC)

Evsis Wall Mount
DC Fast Charger

BTC 180kW All-in-One
DC Fast Charger

System (DCFC)

Full suite of station options selected and certified for experience and uptime, reducing service/support needs.