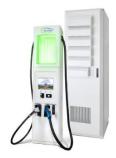

## **Hardware: Charging Stations**

AC Power Pro Level 2 (AC)

BTC L2 Pedestal
Level 2 (AC)

BTC L2 Wall Mount
Level 2 (AC)

Evsis Wall Mount
DC Fast Charger

BTC 180kW All-in-One
DC Fast Charger

System (DCFC)

Full suite of station options selected and certified for experience and uptime, reducing service/support needs.