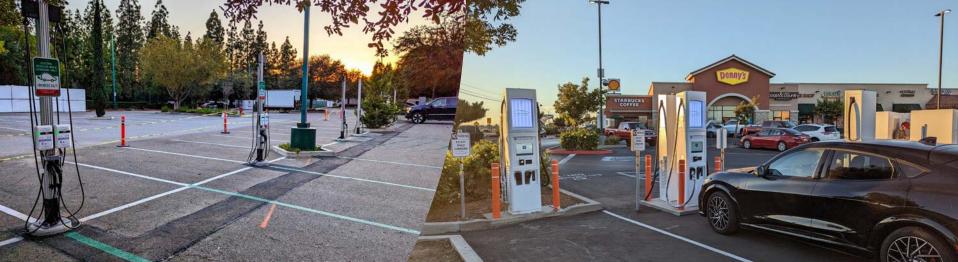

## **Hardware: Charging Stations**

AC Power Pro Level 2 (AC)

BTC L2 Pedestal
Level 2 (AC)

BTC L2 Wall Mount
Level 2 (AC)

Evsis Wall Mount
DC Fast Charger

BTC 180kW All-in-One
DC Fast Charger

System (DCFC)

Full suite of station options selected and certified for experience and uptime, reducing service/support needs.