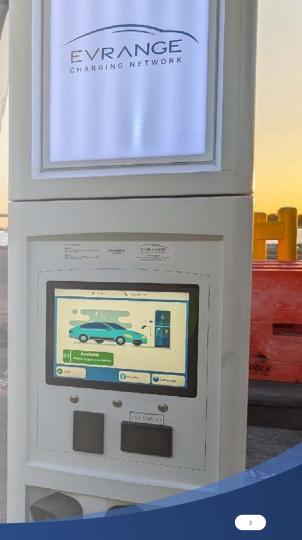

# Onboarding & Commissioning

Installation validation to confirm deployment for connectivity, user experience, and performance.

Backend & Frontend charging station software. Fully integrated and tested with certified charging stations, ensuring premium experience and uptime

#### **EV Range Backend & Frontend Solutions**

Fully integrated and tested with certified charging stations, ensuring premium experience and uptime

#### **Features include:**

- Real-time status and alerts
- Utilization Data
- Load management Limit power to electrical capacity
- Payment processing
- Customizable billing plans
- Brandable driver pay app
- Live location map with station availability
- AutoCharge (Plug & Charge) for fleets
- RFID activations and token management
- Carbon Offset Metrics
- Federal/State regulatory compliance and reporting