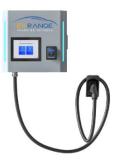

## **Hardware: Charging Stations**

AC Power Pro Level 2 (AC)

BTC L2 Pedestal
Level 2 (AC)

BTC L2 Wall Mount
Level 2 (AC)

Evsis Wall Mount
DC Fast Charger

BTC 180kW All-in-One
DC Fast Charger

System (DCFC)

Full suite of station options selected and certified for experience and uptime, reducing service/support needs.