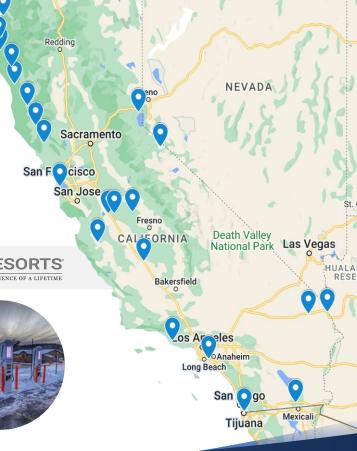

# **Deployment: EPC Services**

- (5) In-house EPC subsidiary has deployed **300+ high-powered DCFC ports** across 50 sites.
- Services for EV deployments include;
  - Consulting
  - Assessments
  - Design
  - Permitting
  - Construction
  - Utility coordination
  - Grant Support